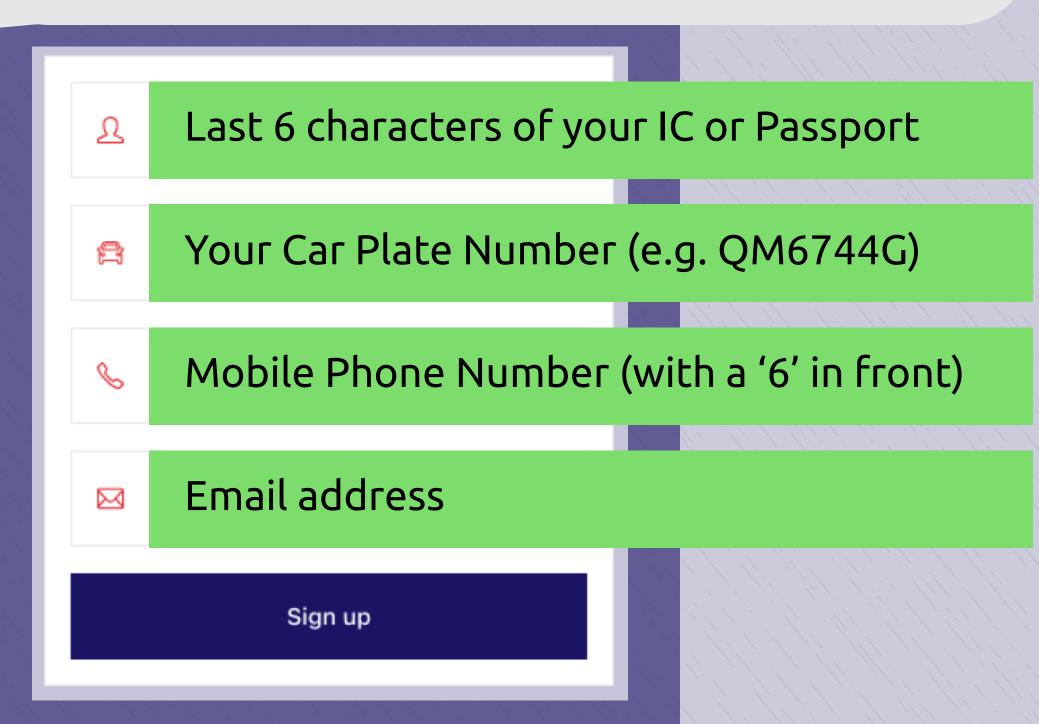

# Thank you for buying the MSIG EZ-Mile Motor Add-on!

You will receive a SMS with a link to the MSIG EZ-Mile web page.

Scan the QR code or click the link to install the MSIG EZ-Mile app.

Click 'Register' and enter the following information to continue.